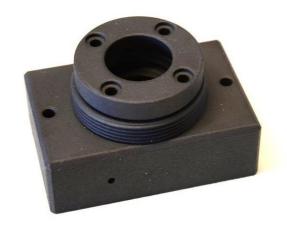

## ZM25 - Mount Ball Camera ind.

This rugged mount is designed for the ball camera that is used inside the AXIS P1275/FA4115 Dome Sensor Units. The camera is removed from the Axis housing and is placed in this rugged housing. The camera is secured with four screws.

4pcs M4x25mm screws and 4pcs M4 nuts are needed to assemble the mount. A protection shroud, ZM27, is available as an accessory.

Order by using this link: ZM25 - Mount Ball Camera Industrial

The parts are intended for indoor use.