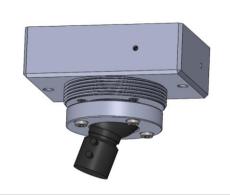

## ZM25 - Mount Ball Camera ind.

This rugged mount is designed for the ball camera that is used inside the AXIS P1275/FA4115 Dome Sensor Units. The camera is removed from the Axis housing and is placed in this rugged housing. The camera is secured with four screws.

The mount works with AXIS P1275 and F4115.

It can be mounted on aluminum strut profiles with a width of 40mm. It is tested and verified on 40mm Bosch Rexroth profile, but it can also be mounted on other profiles or directly on any surface.