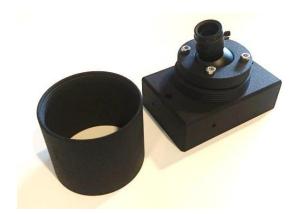

4pcs M4x25mm screws and 4pcs M4 nuts are needed to assemble the mount. A protection shroud, ZM27, is available as an accessory.

Order by using this link: ZM25 - Mount Ball Camera Industrial

The parts are intended for indoor use.

## ZM25 - Mount Ball Camera ind.

The mount must be separated into two parts before mounting the camera.

4pcs M4x25mm screws and 4pcs M4 nuts are needed to assemble the mount.

(Screws and nuts are not included in the mount)