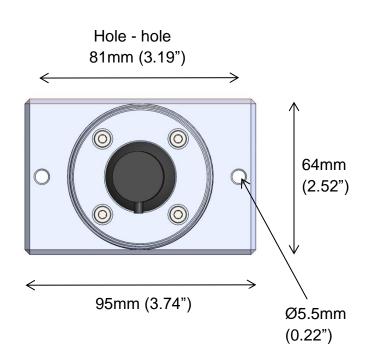

4pcs M4x25mm screws and 4pcs M4 nuts are needed to assemble the mount. A protection shroud, ZM27, is available as an accessory.

Order by using this link: ZM25 - Mount Ball Camera Industrial

The parts are intended for indoor use.

## ZM25 - Mount Ball Camera ind.

The mount must be separated into two parts before mounting the camera.

4pcs M4x25mm screws and 4pcs M4 nuts are needed to assemble the mount.

(Screws and nuts are not included in the mount)