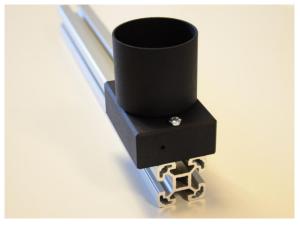

The mount works with AXIS P1275 and F4115.

It can be mounted on aluminum strut profiles with a width of 40mm. It is tested and verified on 40mm Bosch Rexroth profile, but it can also be mounted on other profiles or directly on any surface.

4pcs M4x25mm screws and 4pcs M4 nuts are needed to assemble the mount. A protection shroud, ZM27, is available as an accessory.

Order by using this link: ZM25 - Mount Ball Camera Industrial

The parts are intended for indoor use.