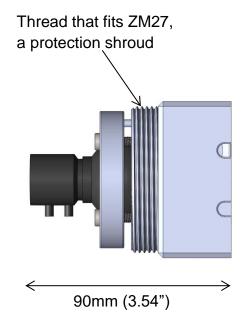

4pcs M4x25mm screws and 4pcs M4 nuts are needed to assemble the mount. A protection shroud, ZM27, is available as an accessory.

Order by using this link: ZM25 - Mount Ball Camera Industrial

The parts are intended for indoor use.