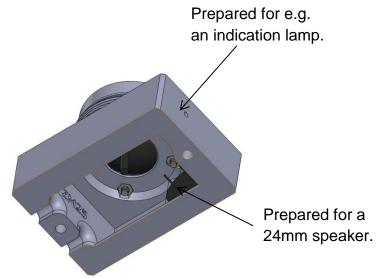

4pcs M4x25mm screws and 4pcs M4 nuts are needed to assemble the mount. A protection shroud, ZM27, is available as an accessory.

Order by using this link: ZM25 - Mount Ball Camera Industrial

The parts are intended for indoor use.