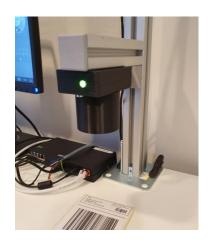

The mount works with AXIS P1275 and F4115.

It can be mounted on aluminum strut profiles with a width of 40mm. It is tested and verified on 40mm Bosch Rexroth profile, but it can also be mounted on other profiles or directly on any surface.