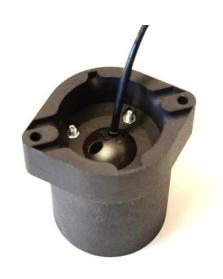

## **ZM26 - Mount Ball Camera**

The mount must be separated into two parts before mounting the camera.

4pcs M4x25mm screws and 4pcs M4 nuts are needed to assemble the mount.

(Screws and nuts are not included in the mount)