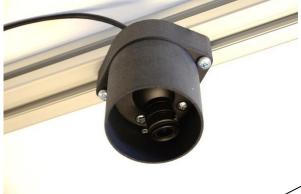

The mount works with AXIS P1275 and F4115.

It can be mounted on aluminum strut profiles with a width of 40mm. It is tested and verified on 40mm Bosch Rexroth profile, but it can also be mounted on other profiles or directly on any surface.