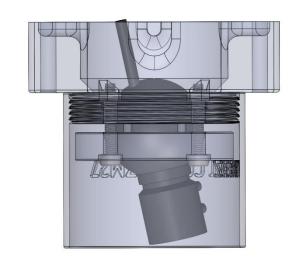

## **ZM26 - Mount Ball Camera**

This rugged mount is designed for the ball camera that is used inside the AXIS P1275/FA4115 Dome Sensor Units. The camera is removed from the Axis housing and is placed in this rugged housing. The camera is secured with four screws.

## **ZM26 - Mount Ball Camera**

The mount must be separated into two parts before mounting the camera.

4pcs M4x25mm screws and 4pcs M4 nuts are needed to assemble the mount.

(Screws and nuts are not included in the mount)