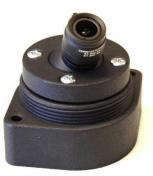

## **ZM26 - Mount Ball Camera**

This rugged mount is designed for the ball camera that is used inside the AXIS P1275/FA4115 Dome Sensor Units. The camera is removed from the Axis housing and is placed in this rugged housing. The camera is secured with four screws.

4pcs M4x25mm screws and 4pcs M4 nuts are needed to assemble the mount. A protection shroud, ZM27, is available as an accessory.

Note that the screws and the nuts are not included.

Order by using this link: ZM26 - Ball camera mount