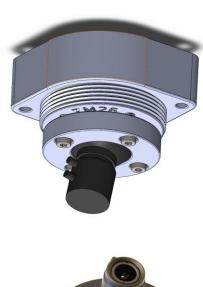

## **ZM26 - Mount Ball Camera**

This rugged mount is designed for the ball camera that is used inside the AXIS P1275/FA4115 Dome Sensor Units. The camera is removed from the Axis housing and is placed in this rugged housing. The camera is secured with four screws.

4pcs M4x25mm screws and 4pcs M4 nuts are needed to assemble the mount. A protection shroud, ZM27, is available as an accessory.

Note that the screws and the nuts are not included.

Order by using this link: ZM26 - Ball camera mount