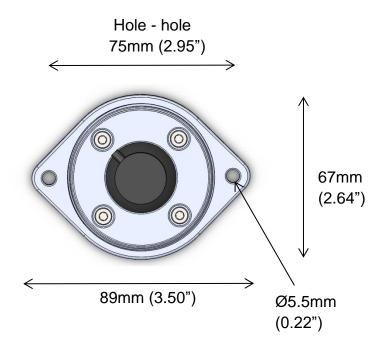

4pcs M4x25mm screws and 4pcs M4 nuts are needed to assemble the mount. A protection shroud, ZM27, is available as an accessory.

Note that the screws and the nuts are not included.

Order by using this link: ZM26 - Ball camera mount