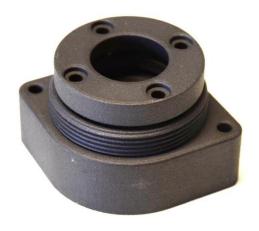

## **ZM26 - Mount Ball Camera**

This rugged mount is designed for the ball camera that is used inside the AXIS P1275/FA4115 Dome Sensor Units. The camera is removed from the Axis housing and is placed in this rugged housing. The camera is secured with four screws.

4pcs M4x25mm screws and 4pcs M4 nuts are needed to assemble the mount. A protection shroud, ZM27, is available as an accessory.

Note that the screws and the nuts are not included.

Order by using this link: ZM26 - Ball camera mount