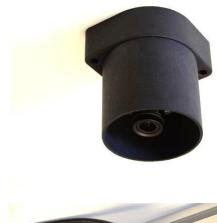

The mount works with AXIS P1275 and F4115.

It can be mounted on aluminum strut profiles with a width of 40mm. It is tested and verified on 40mm Bosch Rexroth profile, but it can also be mounted on other profiles or directly on any surface.