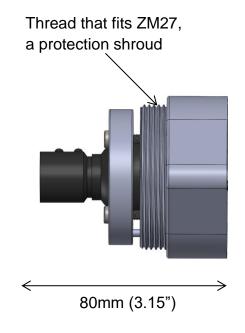

4pcs M4x25mm screws and 4pcs M4 nuts are needed to assemble the mount. A protection shroud, ZM27, is available as an accessory.

Note that the screws and the nuts are not included.

Order by using this link: ZM26 - Ball camera mount