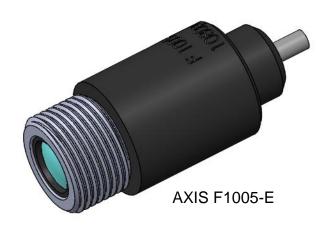

Cameras that fit are AXIS P1245/FA1105, F1005-E, P1214 and P1214-E. The adapter may be cut to fit other cameras.

The adapters come in sets of 4 pcs.

Order by using this link:

ZM33 - Set of 4 pcs Covert Adapter M20 to 3/4"