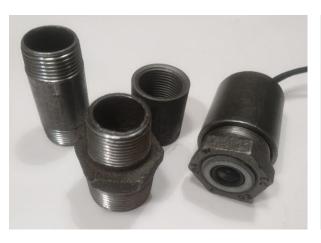

The adapter makes it possible to mount the cameras using standard 3/4" products, like electrical junction boxes, conduits, joints, fittings and locknuts. It can also be mounted in a 3/4" threads used in plumbing.