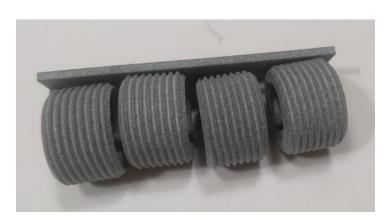

Cameras that fit are AXIS P1245/FA1105, F1005-E, P1214 and P1214-E. The adapter may be cut to fit other cameras.

The adapters come in sets of 4 pcs.

Order by using this link:

ZM33 - Set of 4 pcs Covert Adapter M20 to 3/4"