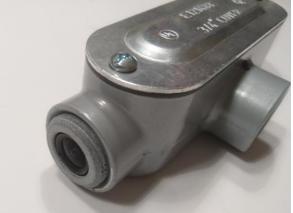

The adapter makes it possible to mount the cameras using standard 3/4" products, like electrical junction boxes, conduits, joints, fittings and locknuts. It can also be mounted in a 3/4" threads used in plumbing.