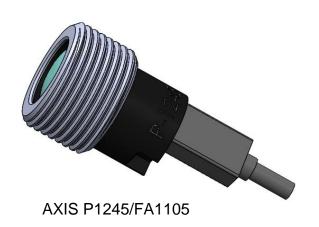

Cameras that fit are AXIS P1245/FA1105, F1005-E, P1214 and P1214-E. The adapter may be cut to fit other cameras.

The adapters come in sets of 4 pcs.

Order by using this link:

ZM33 - Set of 4 pcs Covert Adapter M20 to 3/4"