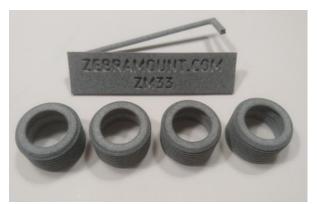

## ZM33 - Covert Adapter M20 to 3/4"

This adapter is designed for modular cameras using an M20x1.5mm thread. The main purpose is to make a covert installation, but it also opens up many ways to mount a modular camera.

Cameras that fit are AXIS P1245/FA1105, F1005-E, P1214 and P1214-E. The adapter may be cut to fit other cameras.

The adapters come in sets of 4 pcs.

Order by using this link:

ZM33 - Set of 4 pcs Covert Adapter M20 to 3/4"