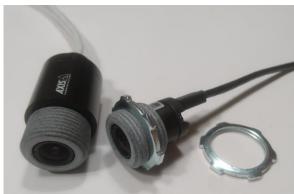

The adapter makes it possible to mount the cameras using standard 3/4" products, like electrical junction boxes, conduits, joints, fittings and locknuts. It can also be mounted in a 3/4" threads used in plumbing.

Cameras that fit are AXIS P1245/FA1105, F1005-E, P1214 and P1214-E. The adapter may be cut to fit other cameras.

The adapters come in sets of 4 pcs.

Order by using this link:

ZM33 - Set of 4 pcs Covert Adapter M20 to 3/4"