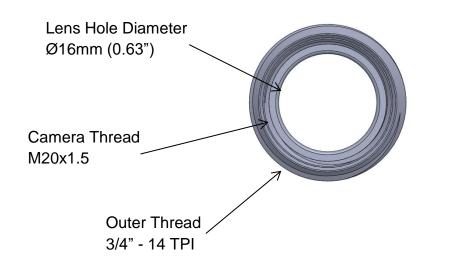

## ZM33 - Covert Adapter M20 to 3/4"

This adapter is designed for modular cameras using an M20x1.5mm thread. The main purpose is to make a covert installation, but it also opens up many ways to mount a modular camera.

The adapter makes it possible to mount the cameras using standard 3/4" products, like electrical junction boxes, conduits, joints, fittings and locknuts. It can also be mounted in a 3/4" threads used in plumbing.

Cameras that fit are AXIS P1245/FA1105, F1005-E, P1214 and P1214-E. The adapter may be cut to fit other cameras.

The adapters come in sets of 4 pcs.

Order by using this link:

ZM33 - Set of 4 pcs Covert Adapter M20 to 3/4"