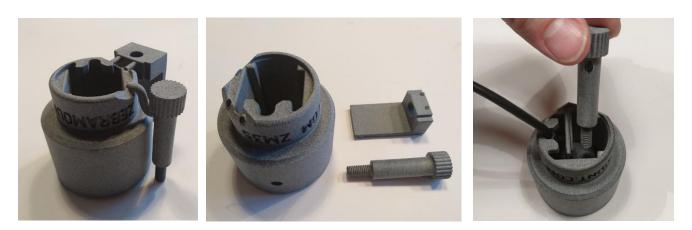

## ZM35 - Covert Mount Waste Pipe P1265

Separate the three parts, using a wire cutter, before mounting the camera. Mount the camera at a steep angle before placing the lens in its hole.

36mm (1.42") 26mm (1.02")