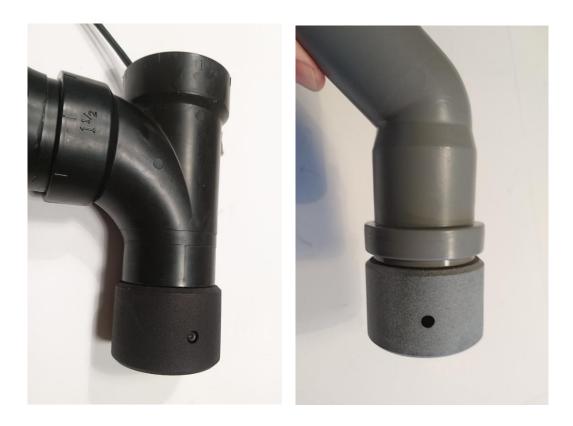

This covert mount is designed for the modular pinhole cameras AXIS P1265 and FA1125. The main purpose is to make a covert installation, but it also opens up many ways to mount a modular pinhole camera.

The adapter makes it possible to mount the cameras using 40mm waste pipes and 1-1/2" plastic pipes (waste pipe and electrical conduits). By using angled joints, the direction of the camera may be adjusted in an easy way.

Cameras that fit are AXIS P1265 and FA1125.

Order by using this link: ZM35 - Covert Mount Waste Pipe for P1265 and FA1125

The parts are intended for indoor use.

www.ZebraMount.com zebra@ZebraMount.com