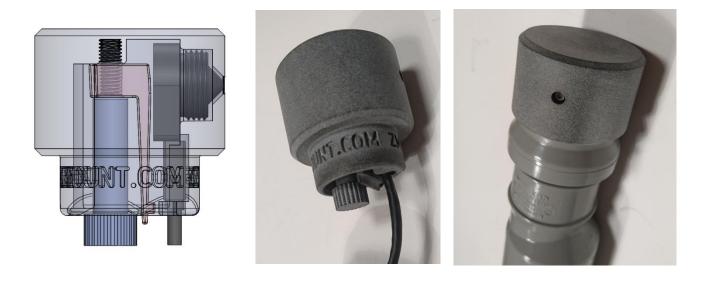

This covert mount is designed for the modular pinhole cameras AXIS P1265 and FA1125. The main purpose is to make a covert installation, but it also opens up many ways to mount a modular pinhole camera.

The adapter makes it possible to mount the cameras using 40mm waste pipes and 1-1/2" plastic pipes (waste pipe and electrical conduits). By using angled joints, the direction of the camera may be adjusted in an easy way.