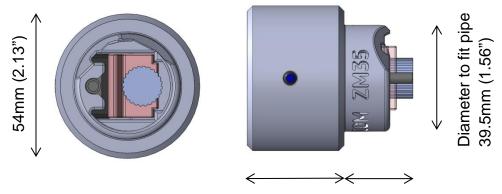

## ZM35 - Covert Mount Waste Pipe P1265

Separate the three parts, using a wire cutter, before mounting the camera. Mount the camera at a steep angle before placing the lens in its hole.

36mm (1.42") 26mm (1.02")