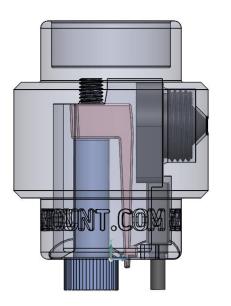

## **ZM36 - Covert Mount Waste Pipe Dual P1265**

This covert mount is designed for the modular pinhole cameras AXIS P1265 and FA1125. The main purpose is to make a covert installation, but it also opens up many ways to mount a modular pinhole camera.

The adapter makes it possible to mount the cameras using 40mm waste pipes and 1-1/2" plastic pipes (waste pipe and electrical conduits). It can be placed on two pipes in order to not attract attention.