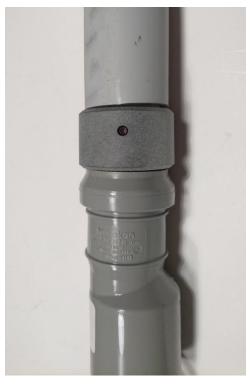

## **ZM36 - Covert Mount Waste Pipe Dual P1265**

This covert mount is designed for the modular pinhole cameras AXIS P1265 and FA1125. The main purpose is to make a covert installation, but it also opens up many ways to mount a modular pinhole camera.

The adapter makes it possible to mount the cameras using 40mm waste pipes and 1-1/2" plastic pipes (waste pipe and electrical conduits). It can be placed on two pipes in order to not attract attention.

Cameras that fit are AXIS P1265 and FA1125.

Order by using this link:

ZM36 - Covert Mount Waste Pipe Dual for P1265 and FA1125

The parts are intended for indoor use.