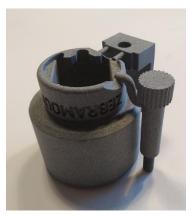

## **ZM36 - Covert Mount Waste Pipe Dual P1265**

Separate the three parts, using a wire cutter, before mounting the camera. Mount the camera at a steep angle before placing the lens in its hole.