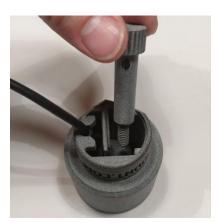

## **ZM36 - Covert Mount Waste Pipe Dual P1265**

Separate the three parts, using a wire cutter, before mounting the camera. Mount the camera at a steep angle before placing the lens in its hole.