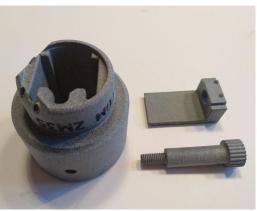

## **ZM36 - Covert Mount Waste Pipe Dual P1265**

Separate the three parts, using a wire cutter, before mounting the camera. Mount the camera at a steep angle before placing the lens in its hole.