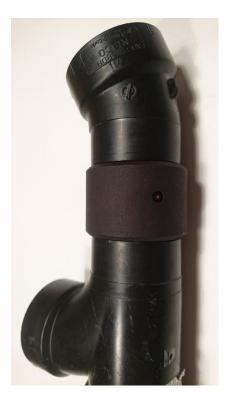

## **ZM36 - Covert Mount Waste Pipe Dual P1265**

This covert mount is designed for the modular pinhole cameras AXIS P1265 and FA1125. The main purpose is to make a covert installation, but it also opens up many ways to mount a modular pinhole camera.

The adapter makes it possible to mount the cameras using 40mm waste pipes and 1-1/2" plastic pipes (waste pipe and electrical conduits). It can be placed on two pipes in order to not attract attention.

Cameras that fit are AXIS P1265 and FA1125.

Order by using this link:

ZM36 - Covert Mount Waste Pipe Dual for P1265 and FA1125

The parts are intended for indoor use.