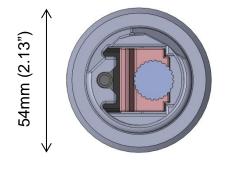

The adapter makes it possible to mount the cameras using 40mm waste pipes and 1-1/2" plastic pipes (waste pipe and electrical conduits). It can be placed on two pipes in order to not attract attention.