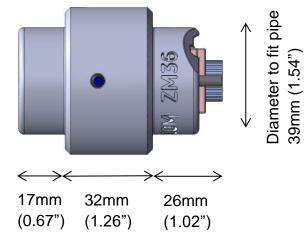

## **ZM36 - Covert Mount Waste Pipe Dual P1265**

This covert mount is designed for the modular pinhole cameras AXIS P1265 and FA1125. The main purpose is to make a covert installation, but it also opens up many ways to mount a modular pinhole camera.

The adapter makes it possible to mount the cameras using 40mm waste pipes and 1-1/2" plastic pipes (waste pipe and electrical conduits). It can be placed on two pipes in order to not attract attention.

Cameras that fit are AXIS P1265 and FA1125.

Order by using this link:

ZM36 - Covert Mount Waste Pipe Dual for P1265 and FA1125

The parts are intended for indoor use.