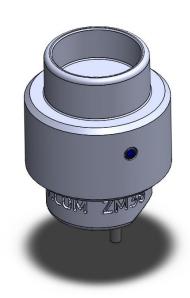

## **ZM36 - Covert Mount Waste Pipe Dual P1265**

This covert mount is designed for the modular pinhole cameras AXIS P1265 and FA1125. The main purpose is to make a covert installation, but it also opens up many ways to mount a modular pinhole camera.

Cameras that fit are AXIS P1265 and FA1125.

Order by using this link:

ZM36 - Covert Mount Waste Pipe Dual for P1265 and FA1125

The parts are intended for indoor use.