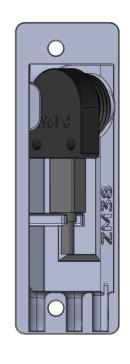

## ZM38 - Discreet Mount Left Angle AXIS P1265

The design is made for countersunk screws.