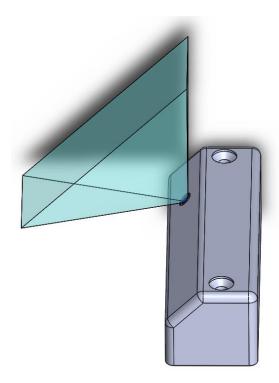

## ZM38 - Discreet Mount Left Angle AXIS P1265

This mount is designed for the pinhole cameras AXIS P1265 and FA1125. These cameras provide video with 91x45° viewing angle.

The design offer a discreet way to mount a camera, e.g. in a doorway, to get good face shots, even when the person is wearing a baseball cap or a hood. The mounts are designed to be placed, in eye level, next to e.g. doors or alarm panels. The camera will look straight into a person's face. It is ideal anywhere when reliable identification is necessary.