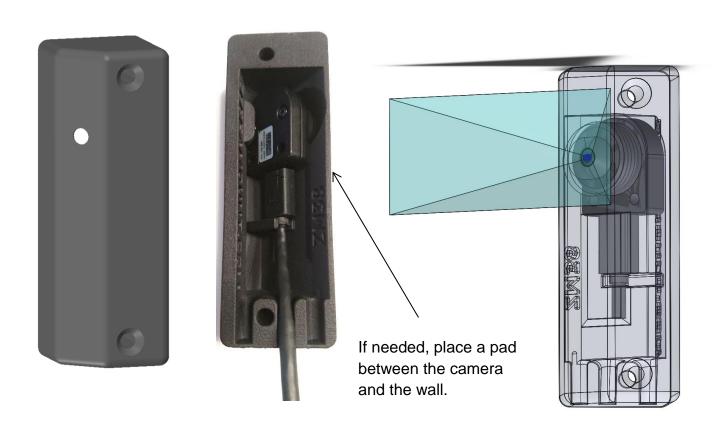

## ZM38 - Discreet Mount Left Angle AXIS P1265

This mount is designed for the pinhole cameras AXIS P1265 and FA1125. These cameras provide video with 91x45° viewing angle.

The design offer a discreet way to mount a camera, e.g. in a doorway, to get good face shots, even when the person is wearing a baseball cap or a hood. The mounts are designed to be placed, in eye level, next to e.g. doors or alarm panels. The camera will look straight into a person's face. It is ideal anywhere when reliable identification is necessary.

The cable may be routed through the wall or along the wall.

Note, that a mirrored version is also available. Part no. ZM39.

Order by using this link:

ZM38 - Discreet Mount Left Angle for AXIS P1265 and FA1125