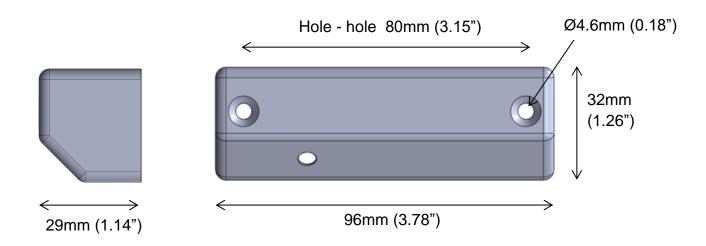

## ZM38 - Discreet Mount Left Angle AXIS P1265

This mount is designed for the pinhole cameras AXIS P1265 and FA1125. These cameras provide video with 91x45° viewing angle.

The design offer a discreet way to mount a camera, e.g. in a doorway, to get good face shots, even when the person is wearing a baseball cap or a hood. The mounts are designed to be placed, in eye level, next to e.g. doors or alarm panels. The camera will look straight into a person's face. It is ideal anywhere when reliable identification is necessary.

## ZM38 - Discreet Mount Left Angle AXIS P1265

The design is made for countersunk screws.