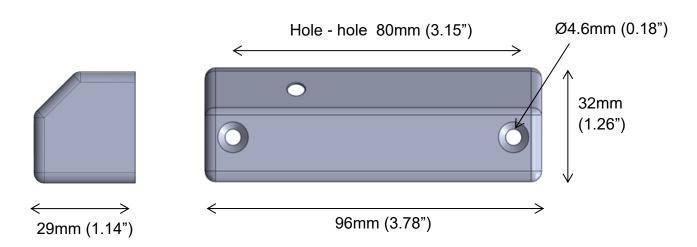

## ZM39 - Discreet Mount Right Angle AXIS P1265

The design is made for countersunk screws.