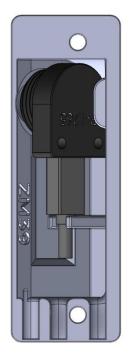

## ZM39 - Discreet Mount Right Angle AXIS P1265

The design is made for countersunk screws.