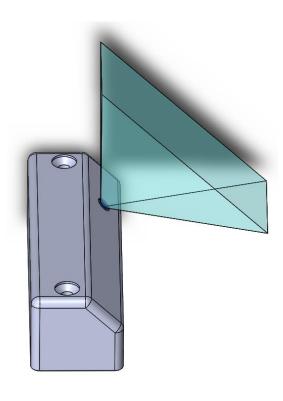

## ZM39 - Discreet Mount Right Angle AXIS P1265

This mount is designed for the pinhole cameras AXIS P1265 and FA1125. These cameras provide video with 91x45° viewing angle.

The design offer a discreet way to mount a camera, e.g. in a doorway, to get good face shots, even when the person is wearing a baseball cap or a hood. The mounts are designed to be placed, in eye level, next to e.g. doors or alarm panels. The camera will look straight into a person's face. It is ideal anywhere when reliable identification is necessary.