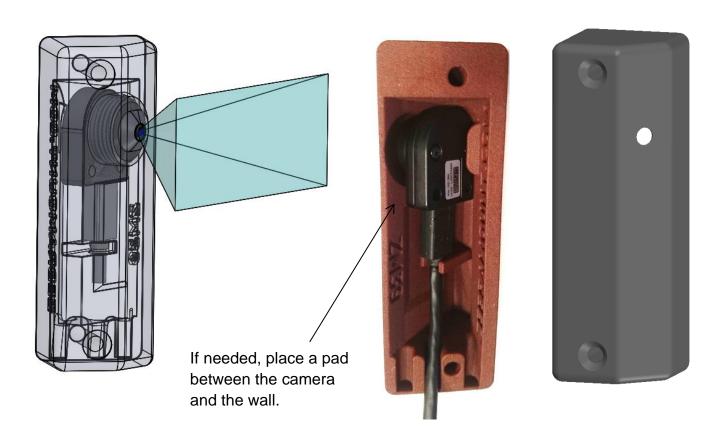

## ZM39 - Discreet Mount Right Angle AXIS P1265

This mount is designed for the pinhole cameras AXIS P1265 and FA1125. These cameras provide video with 91x45° viewing angle.

The design offer a discreet way to mount a camera, e.g. in a doorway, to get good face shots, even when the person is wearing a baseball cap or a hood. The mounts are designed to be placed, in eye level, next to e.g. doors or alarm panels. The camera will look straight into a person's face. It is ideal anywhere when reliable identification is necessary.

The cable may be routed through the wall or along the wall.

The product shown here is dyed brown.

Note, that a mirrored version is also available. Part no. ZM38.

Order by using this link:

ZM39 - Discreet Mount Right Angle for AXIS P1265 and FA1125