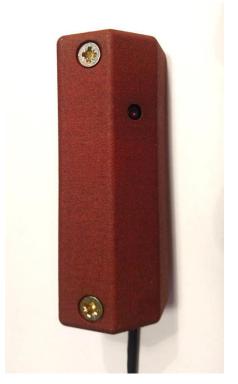

## ZM39 - Discreet Mount Right Angle AXIS P1265

This mount is designed for the pinhole cameras AXIS P1265 and FA1125. These cameras provide video with 91x45° viewing angle.

The design offer a discreet way to mount a camera, e.g. in a doorway, to get good face shots, even when the person is wearing a baseball cap or a hood. The mounts are designed to be placed, in eye level, next to e.g. doors or alarm panels. The camera will look straight into a person's face. It is ideal anywhere when reliable identification is necessary.

The cable may be routed through the wall or along the wall.

The product shown here is dyed brown.

Note, that a mirrored version is also available. Part no. ZM38.

Order by using this link:

ZM39 - Discreet Mount Right Angle for AXIS P1265 and FA1125