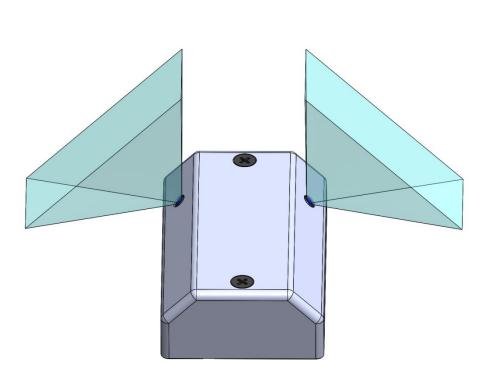

## ZM40 - Discreet Mount Double AXIS P1265

This mount is designed for the pinhole cameras AXIS P1265 and FA1125. These cameras provide video with 91x45 deg. viewing angle.

The design offer a discreet way to mount two pin hole cameras, e.g. in a corridor, to get good face shots, even when the person is wearing a baseball cap or a hood. The two cameras will give a full 180° view, from wall to wall.

The mounts are designed to be placed, in eye level. The cameras will look straight into a person's face. It is ideal anywhere when reliable identification is necessary.

The cable may be routed through the wall or along the wall.