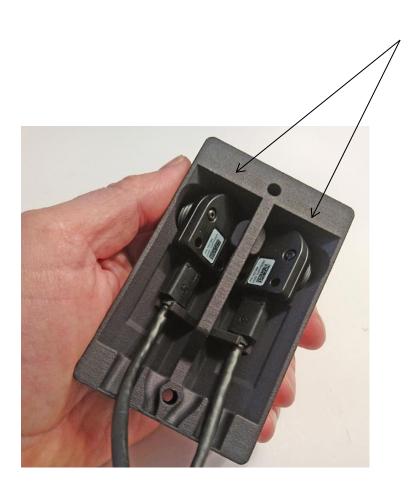

## ZM40 - Discreet Mount Double AXIS P1265

If needed, place pads between the cameras and the wall.

The design is made for countersunk screws.