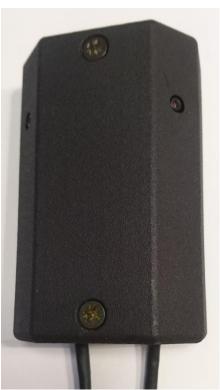

## ZM40 - Discreet Mount Double AXIS P1265

This mount is designed for the pinhole cameras AXIS P1265 and FA1125. These cameras provide video with 91x45 deg. viewing angle.

The design offer a discreet way to mount two pin hole cameras, e.g. in a corridor, to get good face shots, even when the person is wearing a baseball cap or a hood. The two cameras will give a full 180° view, from wall to wall.

The mounts are designed to be placed, in eye level. The cameras will look straight into a person's face. It is ideal anywhere when reliable identification is necessary.

The cable may be routed through the wall or along the wall.