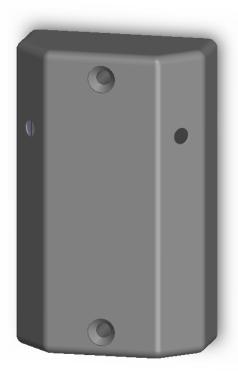

## ZM40 - Discreet Mount Double AXIS P1265

This mount is designed for the pinhole cameras AXIS P1265 and FA1125. These cameras provide video with 91x45 deg. viewing angle.

The design offer a discreet way to mount two pin hole cameras, e.g. in a corridor, to get good face shots, even when the person is wearing a baseball cap or a hood. The two cameras will give a full 180° view, from wall to wall.

## ZM40 - Discreet Mount Double AXIS P1265

If needed, place pads between the cameras and the wall.

The design is made for countersunk screws.