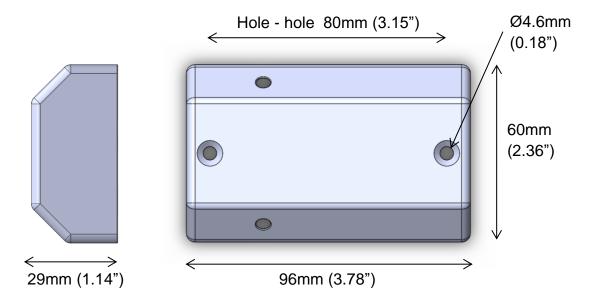

## ZM40 - Discreet Mount Double AXIS P1265

This mount is designed for the pinhole cameras AXIS P1265 and FA1125. These cameras provide video with 91x45 deg. viewing angle.

The design offer a discreet way to mount two pin hole cameras, e.g. in a corridor, to get good face shots, even when the person is wearing a baseball cap or a hood. The two cameras will give a full 180° view, from wall to wall.

Note, that a rounded version is also available. Part no. ZM41.

Order by using this link:

ZM40 - Discreet Mount Double for AXIS P1265 and FA1125

## ZM40 - Discreet Mount Double AXIS P1265

If needed, place pads between the cameras and the wall.

The design is made for countersunk screws.