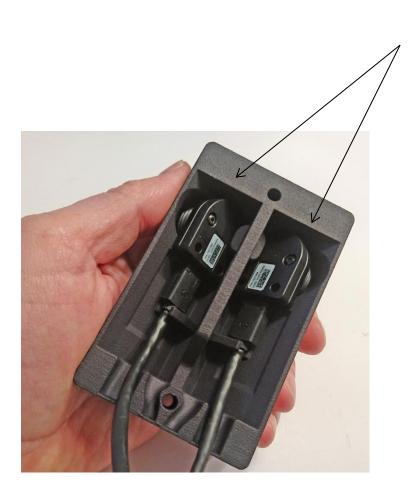

## ZM41 - Discreet Mount Double Rounded AXIS P1265

If needed, place pads between the cameras and the wall.

The design is made for countersunk screws.