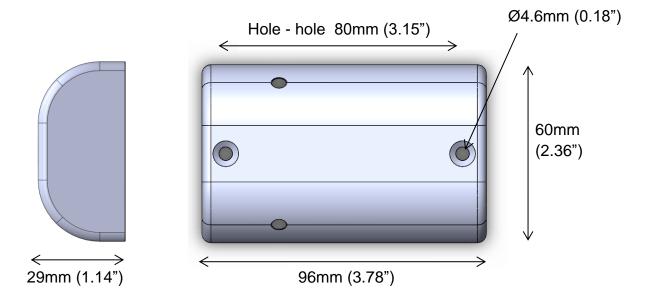

## ZM41 - Discreet Mount Double Rounded AXIS P1265

If needed, place pads between the cameras and the wall.

The design is made for countersunk screws.