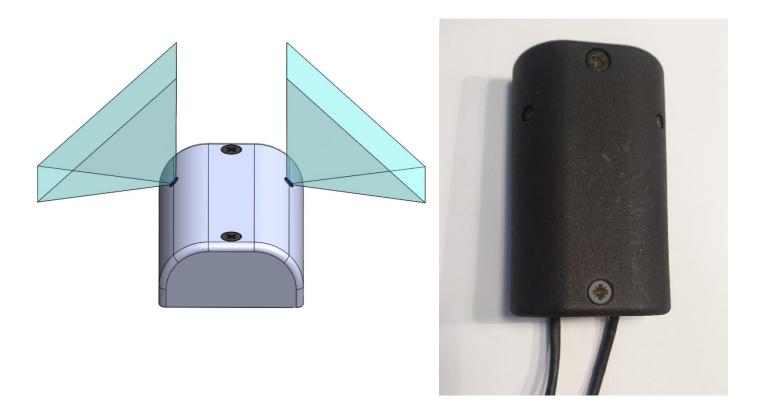

## ZM41 - Discreet Mount Double Rounded AXIS P1265

This mount is designed for the pinhole cameras AXIS P1265 and FA1125. These cameras provide video with 91x45 deg. viewing angle.

The design offer a discreet way to mount two pin hole cameras, e.g. in a corridor, to get good face shots, even when the person is wearing a baseball cap or a hood. The two cameras will give a full 180° view, from wall to wall.

The mounts are designed to be placed, in eye level. The cameras will look straight into a person's face. It is ideal anywhere when reliable identification is necessary.

The cable may be routed through the wall or along the wall.