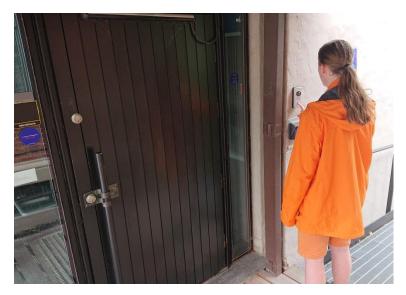

## ZM42 - Wedge for AXIS A8105-E

This wedge is designed to be used with the AXIS A8105-E Network Door Station. It will position the door station at a 30-degree angle, either right or left.

The angle will improve the image quality along the wall as the fish eye lens in the door station has low resolution in the outer areas. This will improve identification of the visitors.

If the door station has to be mounted at a distance from the door, the angle will make the door station face the visitors, resulting in a more intuitive experience.