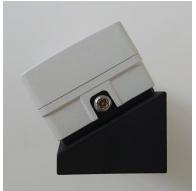

## ZM42 - Wedge for AXIS A8105-E

This wedge is designed to be used with the AXIS A8105-E Network Door Station. It will position the door station at a 30-degree angle, either right or left.

The angle will improve the image quality along the wall as the fish eye lens in the door station has low resolution in the outer areas. This will improve identification of the visitors.

If the door station has to be mounted at a distance from the door, the angle will make the door station face the visitors, resulting in a more intuitive experience.

## ZM42 - Wedge for AXIS A8105-E

The wedge will position the door station at a 30-degree angle, either right or left.

Four screws are needed to attach the door station mounting plate to the wedge. E.g. 4.2x13mm or #8x1/2" screws will work.