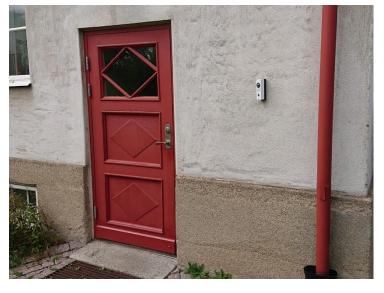

## ZM42 - Wedge for AXIS A8105-E

This wedge is designed to be used with the AXIS A8105-E Network Door Station. It will position the door station at a 30-degree angle, either right or left.

The angle will improve the image quality along the wall as the fish eye lens in the door station has low resolution in the outer areas. This will improve identification of the visitors.

If the door station has to be mounted at a distance from the door, the angle will make the door station face the visitors, resulting in a more intuitive experience.