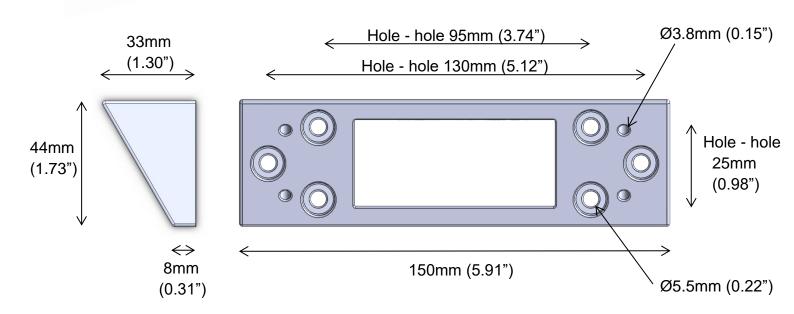

## ZM42 - Wedge for AXIS A8105-E

The wedge will position the door station at a 30-degree angle, either right or left.

Four screws are needed to attach the door station mounting plate to the wedge. E.g. 4.2x13mm or #8x1/2" screws will work.