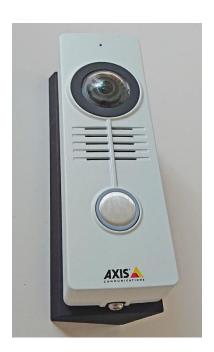

## ZM42 - Wedge for AXIS A8105-E

This wedge is designed to be used with the AXIS A8105-E Network Door Station. It will position the door station at a 30-degree angle, either right or left.

The angle will improve the image quality along the wall as the fish eye lens in the door station has low resolution in the outer areas. This will improve identification of the visitors.

If the door station has to be mounted at a distance from the door, the angle will make the door station face the visitors, resulting in a more intuitive experience.