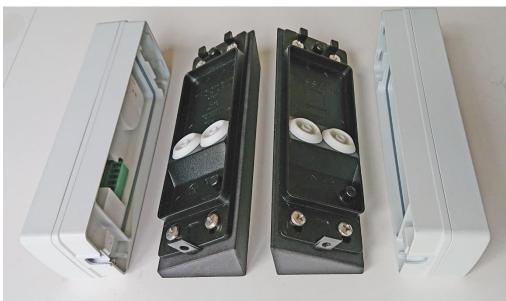

## ZM42 - Wedge for AXIS A8105-E

This wedge is designed to be used with the AXIS A8105-E Network Door Station. It will position the door station at a 30-degree angle, either right or left.

The angle will improve the image quality along the wall as the fish eye lens in the door station has low resolution in the outer areas. This will improve identification of the visitors.

If the door station has to be mounted at a distance from the door, the angle will make the door station face the visitors, resulting in a more intuitive experience.