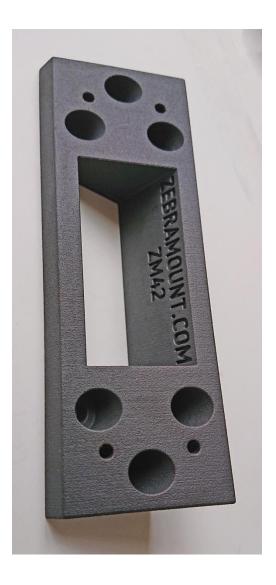

## ZM42 - Wedge for AXIS A8105-E

This wedge is designed to be used with the AXIS A8105-E Network Door Station. It will position the door station at a 30-degree angle, either right or left.

The angle will improve the image quality along the wall as the fish eye lens in the door station has low resolution in the outer areas. This will improve identification of the visitors.

## ZM42 - Wedge for AXIS A8105-E

The wedge will position the door station at a 30-degree angle, either right or left.

Four screws are needed to attach the door station mounting plate to the wedge. E.g. 4.2x13mm or #8x1/2" screws will work.