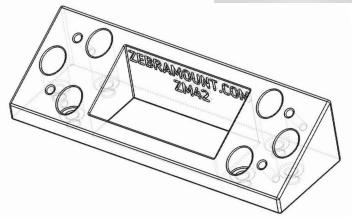

## ZM42 - Wedge for AXIS A8105-E

The wedge will position the door station at a 30-degree angle, either right or left.

Four screws are needed to attach the door station mounting plate to the wedge. E.g. 4.2x13mm or #8x1/2" screws will work.