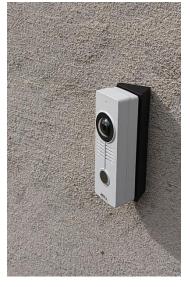

## ZM42 - Wedge for AXIS A8105-E

The wedge will position the door station at a 30-degree angle, either right or left.

Four screws are needed to attach the door station mounting plate to the wedge. E.g. 4.2x13mm or #8x1/2" screws will work.

## ZM42 - Wedge for AXIS A8105-E