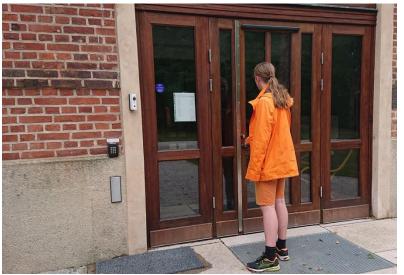

## ZM42 - Wedge for AXIS A8105-E

This wedge is designed to be used with the AXIS A8105-E Network Door Station. It will position the door station at a 30-degree angle, either right or left.

The angle will improve the image quality along the wall as the fish eye lens in the door station has low resolution in the outer areas. This will improve identification of the visitors.

If the door station has to be mounted at a distance from the door, the angle will make the door station face the visitors, resulting in a more intuitive experience.