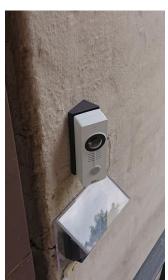

## ZM42 - Wedge for AXIS A8105-E

This wedge is designed to be used with the AXIS A8105-E Network Door Station. It will position the door station at a 30-degree angle, either right or left.

The angle will improve the image quality along the wall as the fish eye lens in the door station has low resolution in the outer areas. This will improve identification of the visitors.

If the door station has to be mounted at a distance from the door, the angle will make the door station face the visitors, resulting in a more intuitive experience.

## ZM42 - Wedge for AXIS A8105-E

The wedge will position the door station at a 30-degree angle, either right or left.

Four screws are needed to attach the door station mounting plate to the wedge. E.g. 4.2x13mm or #8x1/2" screws will work.