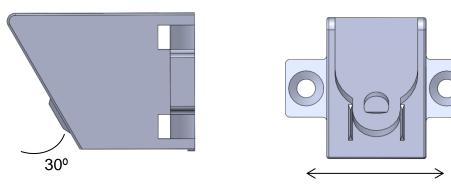

## ZM43 - Wall Mount for AXIS W100

The mount comes in sets of two.

Hole - hole 34mm (1.34")

www.ZebraMount.com zebra@ZebraMount.com

Ø4.5mm (0.18")