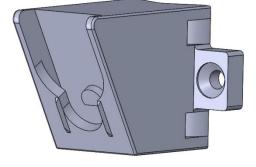

## ZM43 - Wall Mount for AXIS W100

This mount is designed to be used with the Body Worn Cameras from Axis Communications.

The mount makes it possible to mount a Body Worn Camera on a wall or on a pole.

The use cases include temporary surveillance for securing high value goods and use at interrogations, exams or elections. It can also be used in various education scenarios.

## ZM43 - Wall Mount for AXIS W100

The mount comes in sets of two.

Hole - hole 34mm (1.34")

www.ZebraMount.com zebra@ZebraMount.com

Ø4.5mm (0.18")