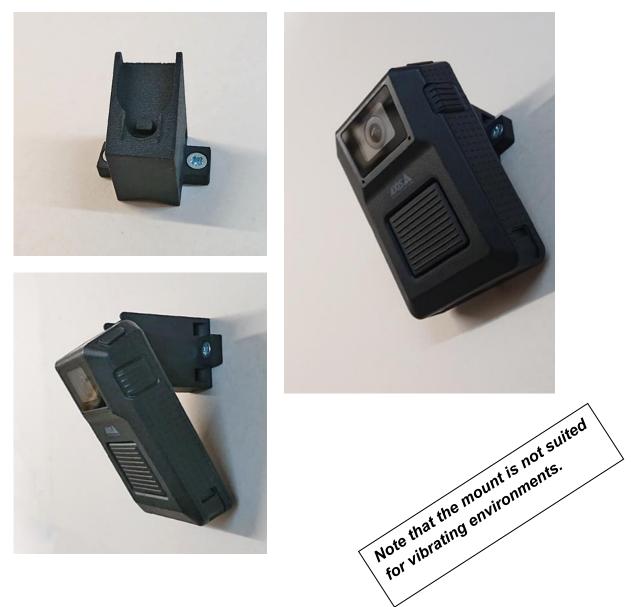

## ZM43 - Wall Mount for AXIS W100

This mount is designed to be used with the Body Worn Cameras from Axis Communications.

The mount makes it possible to mount a Body Worn Camera on a wall or on a pole.

The use cases include temporary surveillance for securing high value goods and use at interrogations, exams or elections. It can also be used in various education scenarios.

## ZM43 - Wall Mount for AXIS W100

The mount comes in sets of two.

Hole - hole 34mm (1.34")

www.ZebraMount.com zebra@ZebraMount.com

Ø4.5mm (0.18")