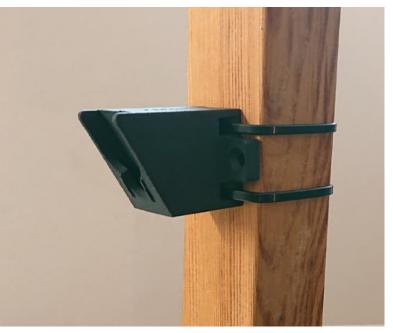

## ZM43 - Wall Mount for AXIS W100

This mount is designed to be used with the Body Worn Cameras from Axis Communications.

The mount makes it possible to mount a Body Worn Camera on a wall or on a pole.

The use cases include temporary surveillance for securing high value goods and use at interrogations, exams or elections. It can also be used in various education scenarios.